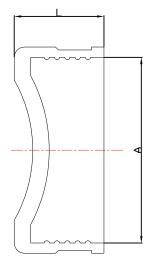

## **ROUGH IN DRAWING**

| Model No | Discription           | Α   | L  |
|----------|-----------------------|-----|----|
| QC-112   | 1 1/2 RUBBER TEST CAP | 48  | 37 |
| QC-2     | 2 RUBBER TEST CAP     | 60  | 37 |
| QC-3     | 3 RUBBER TEST CAP     | 88  | 38 |
| QC-4     | 4 RUBBER TEST CAP     | 114 | 38 |
| QC-6     | 6 RUBBER TEST CAP     | 170 | 56 |
| QC-8     | 8 RUBBER TEST CAP     | 220 | 74 |
|          |                       |     |    |

**ALL DIMENSIONS SHOWN ARE NOMINAL**