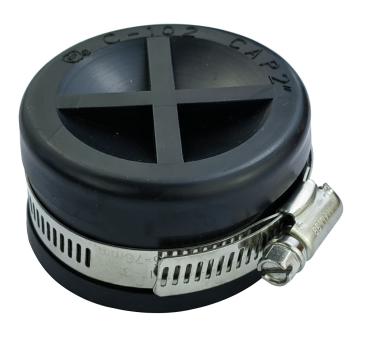

## **DESCRIPTION:**

- Fast, easy installation
- •Suitable for above or below ground use as an permanent solution to cap pipe ends, test pipes and cleanouts
- •Low cost and reusable
- •Fits 2" plastic, cast iron, copper, steel

PART# OC-2 DESCRIPTION 2" QWIK CAP

**Country of origin: China** 